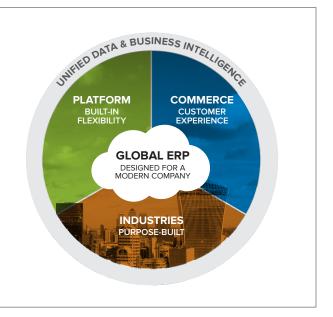

## **BEST-IN-CLASS CLOUD SOLUTION**

NetSuite provides cloud financials, CRM, ecommerce, HCM and professional services automation management for all organizations from fast-growing midsize companies to large global organizations. Additionally, each component of NetSuite is modular, enabling it to be deployed and integrated with existing investments as required. NetSuite OneWorld scales with global businesses by providing complete multisubsidiary management and support for local accounting regulations.

**GLOBAL CLOUD ERP** NetSuite provides a complete cloud ERP system for global businesses. Businesses running on NetSuite can populate a single chart of accounts across subsidiaries, or use separate charts-of-accounts for each company within a single instance.