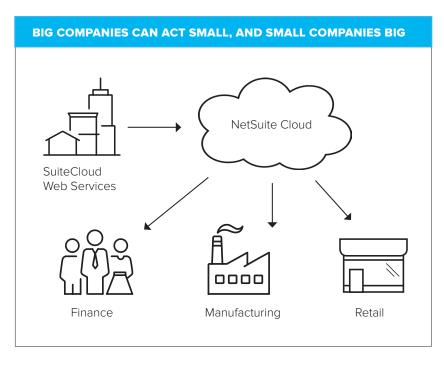

sultectoud platform delivers the customization and extensibility to make NetSuite the business management platform of choice for your current and future needs. SuiteCloud boasts a multi-tenant cloud platform featuring a comprehensive offering of cloud development tools and applications, providing the core infrastructure that a modern business requires including support for industrial-strength standards of availability, disaster recovery and security. It includes an integrated development environment and APIs to build applications on the platform. With SuiteApps, customers gain access to an online marketplace of value-added integrated cloud solutions to power specific business processes or meet industry-specific needs.